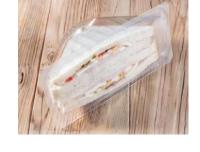

## R-ECYC RSS LIAF EL 37 PEELABLE

R-ECYC RSS LIAF EL 37 developed for the LID on APET-CPET-RPET trays for ready meals, sandwich and salads, based on mono PET material which allows you to achieve excellence in the recycling process.

- Anti-fog properties for high clarity
- Improved PEEL properties to guarantee airtightness
- Low thickness for excellent quality and cost ratio\*
- Absence of EVOH to guarantee a high level of recyclability
- High barrier to ensure optimal shelf life
- Printable
- Recycling code PET 1
- Availability starting from a minimum thickness of 37µm