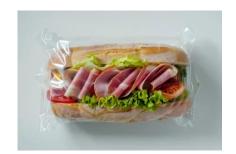

## R-ECYC RSS LIAF 27 SEALABLE

R-ECYC RSS LIAF 27 developed for the LID on APET-CPET-RPET trays for ready meals, sandwich and salads, based on mono PET material which allows you to achieve excellence in the recycling process.

- Anti-fog properties for high clarity
- Improved SEAL properties to guarantee airtightness
- Low thickness for excellent quality and cost ratio\*
- Absence of EVOH to guarantee a high level of recyclability
- High barrier to ensure optimal shelf life
- Printable
- Recycling code PET 1
- Availability starting from a minimum thickness of 27µm