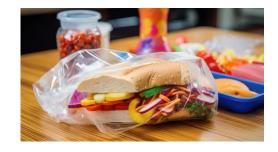

## R-ECYC RSS FLAF 27

R-ECYC RSS FLAF 27 developed for FLOWPACK for sandwich and salads, based on mono PET material which allows you to achieve excellence in the recycling process.

- Anti-fog properties for high clarity
- Improved SEAL properties to guarantee airtightness
- Low thickness for excellent quality and cost ratio\*
- Absence of EVOH to guarantee a high level of recyclability
- High barrier to ensure optimal shelf life
- Printable
- Recycling code PET 1
- Availability starting from a minimum thickness of 27µm